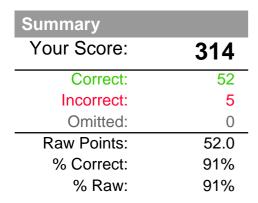

### **Performance Summary**

|                   | ELA | Math | Total |
|-------------------|-----|------|-------|
| 2022-11-04        | 314 | 360  | 674   |
| Points to Perfect | 46  | 0    | 46    |
| Maximum Points    | 360 | 360  | 720   |

## **Subject Area & Question Type Analysis**

| Question Type            | Correct | Wrong | Omit | Total | Raw  | % Correct | % Raw | Point Cost |
|--------------------------|---------|-------|------|-------|------|-----------|-------|------------|
| ELA                      | 52      | 5     | 0    | 57    | 52.0 | 91%       | 91%   | 46         |
| SHSAT - Revising/Editing | 11      | 4     | 0    | 15    | 11.0 | 73%       | 73%   | 36.8       |
| ELA - Reading            | 41      | 1     | 0    | 42    | 41.0 | 98%       | 98%   | 9.2        |
| Math                     | 57      | 0     | 0    | 57    | 57.0 | 100%      | 100%  | 0          |
| Math - Numbers &         | 28      | 0     | 0    | 28    | 28.0 | 100%      | 100%  | 0.0        |
| Math - Algebra           | 12      | 0     | 0    | 12    | 12.0 | 100%      | 100%  | 0.0        |
| Math - Probability &     | 6       | 0     | 0    | 6     | 6.0  | 100%      | 100%  | 0.0        |
| Math - Geometry &        | 11      | 0     | 0    | 11    | 11.0 | 100%      | 100%  | 0.0        |