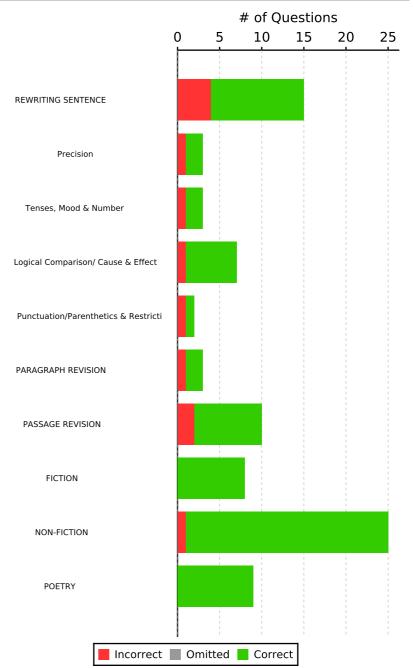

# Section Summary — ELA

## **Performance By Topic**

| Name | Demo student      |
|------|-------------------|
| Test | 2020- 2021 Form A |
| Date | 2022-11-04        |