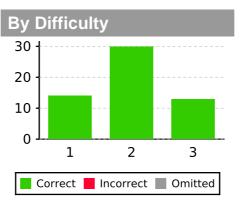

# **Section Summary — Math**

## **Subject Area & Question Type Analysis**

| Question Type            | Correct | Wrong | Omit | Total | Raw  | % Correct | % Raw | Point Cost |
|--------------------------|---------|-------|------|-------|------|-----------|-------|------------|
| ELA                      | 52      | 5     | 0    | 57    | 52.0 | 91%       | 91%   | 46         |
| SHSAT - Revising/Editing | 11      | 4     | 0    | 15    | 11.0 | 73%       | 73%   | 36.8       |
| ELA - Reading            | 41      | 1     | 0    | 42    | 41.0 | 98%       | 98%   | 9.2        |
| Math                     | 57      | 0     | 0    | 57    | 57.0 | 100%      | 100%  | 0          |
| Math - Numbers &         | 28      | 0     | 0    | 28    | 28.0 | 100%      | 100%  | 0.0        |
| Math - Algebra           | 12      | 0     | 0    | 12    | 12.0 | 100%      | 100%  | 0.0        |
| Math - Probability &     | 6       | 0     | 0    | 6     | 6.0  | 100%      | 100%  | 0.0        |
| Math - Geometry &        | 11      | 0     | 0    | 11    | 11.0 | 100%      | 100%  | 0.0        |