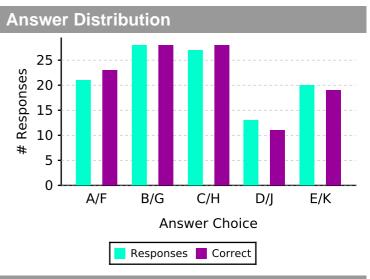

| 720   |

### **Practice Summary**

|            |                              | ELA | Math | Total |
|------------|------------------------------|-----|------|-------|
| 2022-11-04 | SHSAT Diagnostic 2020 - 2021 | 314 | 360  | 674   |
| Best       |                              | 314 | 360  | 674   |





### **Notes**

#### General

### Abbreviations you may find in this report

E Written Essay
Grid-In Math Grid-In
Impr. Para. Improving Paragraphs

M Math

Pass. Paired Reading Passages - Paired

R Reading W Writing Essay Written Essay
Iden. Sent. Identifying Sentence Errors
Impr. Sent. Improving Sentences
Mult. Choice Math Multiple-Choice
Pass. Single Reading Passages - Single
Sent. Comp. Sentence Completion





# Current Test Analysis — SHSAT Diagnostic 2020 - 2021 (Form A)









## **Subject Area & Question Type Analysis**

| Question Type            | Correct | Wrong | Omit | Total | Raw  | % Correct | % Raw | Point Cost |
|--------------------------|---------|-------|------|-------|------|-----------|-------|------------|
| ELA                      | 52      | 5     | 0    | 57    | 52.0 | 91%       | 91%   | 46         |
| SHSAT - Revising/Editing | 11      | 4     | 0    | 15    | 11.0 | 73%       | 73%   | 36.8       |
| ELA - Reading            | 41      | 1     | 0    | 42    | 41.0 | 98%       | 98%   | 9.2        |
| Math                     | 57      | 0     | 0    | 57    | 57.0 | 100%      | 100%  | 0          |
| Math - Numbers &         | 28      | 0     | 0    | 28    | 28.0 | 100%      | 100%  | 0.0        |
| Math - Algebra           | 12      |