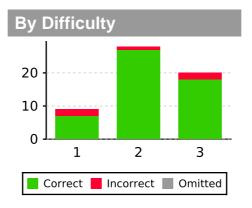

11.0 | 73%       | 73%   | 36.8       |
| ELA - Reading            | 41      | 1     | 0    | 42    | 41.0 | 98%       | 98%   | 9.2        |
| Math                     | 57      | 0     | 0    | 57    | 57.0 | 100%      | 100%  | 0          |
| Math - Numbers &         | 28      | 0     | 0    | 28    | 28.0 | 100%      | 100%  | 0.0        |
| Math - Algebra           | 12      | 0     | 0    | 12    | 12.0 | 100%      | 100%  | 0.0        |
| Math - Probability &     | 6       | 0     | 0    | 6     | 6.0  | 100%      | 100%  | 0.0        |
| Math - Geometry &        | 11      | 0     | 0    | 11    | 11.0 | 100%      | 100%  | 0.0        |



| Name | Demo student      |
|------|-------------------|
| Test | 2020- 2021 Form A |
| Date | 2022-11-04        |

# Section Summary — ELA







#### Responses

## **Performance By Topic**







| Name | Demo student      |
|------|-------------------|
| Test | 2020- 2021 Form A |
| Date | 2022-11-04        |

# **Section Summary — Math**







#### Responses

#### **Performance By Topic**

| Question   | Correct<br>Answer | Response | Difficulty | Cafegory                    | Toples                                                                             |
|------------|-------------------|----------|------------|-----------------------------|------------------------------------------------------------------------------------|
| S          | 2 - Mati          | h        |            |                             |                                                                                    |
| 58         | -0.4