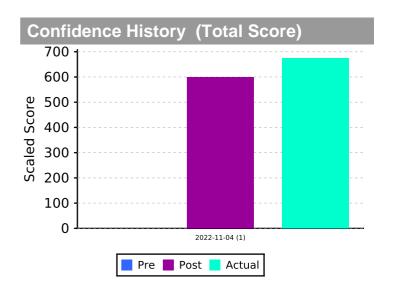

### **Performance Summary**

|                   | ELA | Math | Total |
|-------------------|-----|------|-------|
| 2022-11-04        | 314 | 360  | 674   |
| Points to Perfect | 46  | 0    | 46    |
| Maximum Points    | 360 | 360  | 720   |

### **Practice Summary**

|            |                              | ELA | Math | Total |
|------------|------------------------------|-----|------|-------|
| 2022-11-04 | SHSAT Diagnostic 2020 - 2021 | 314 | 360  | 674   |
| Best       |                              | 314 | 360  | 674   |