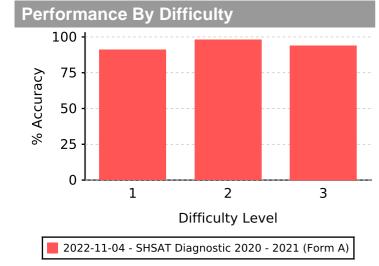

## **Subject Area & Question Type Analysis**

| Question Type            | Correct | Wrong | Omit | Total | Raw  | % Correct | % Raw | Point Cost |
|--------------------------|---------|-------|------|-------|------|-----------|-------|------------|
| ELA                      | 52      | 5     | 0    | 57    | 52.0 | 91%       | 91%   | 46         |
| SHSAT - Revising/Editing | 11      | 4     | 0    | 15    | 11.0 | 73%       | 73%   | 36.8       |
| ELA - Reading            | 41      | 1     | 0    | 42    | 41.0 | 98%       | 98%   | 9.2        |
| Math                     | 57      | 0     | 0    | 57    | 57.0 | 100%      | 100%  | 0          |
| Math - Numbers &         | 28      | 0     | 0    | 28    | 28.0 | 100%      | 100%  | 0.0        |
| Math - Algebra           | 12      | 0     | 0    | 12    | 12.0 | 100%      | 100%  | 0.0        |
| Math - Probability &     | 6       | 0     | 0    | 6     | 6.0  | 100%      | 100%  | 0.0        |
| Math - Geometry &        | 11      | 0     | 0    | 11    | 11.0 | 100%      | 100%  | 0.0        |