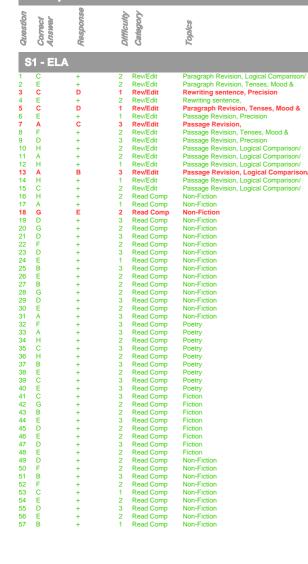

# Section Summary — ELA

## **Performance By Topic**

| Name | Demo student      |
|------|-------------------|
| Test | 2020- 2021 Form A |
| Date | 2022-11-04        |