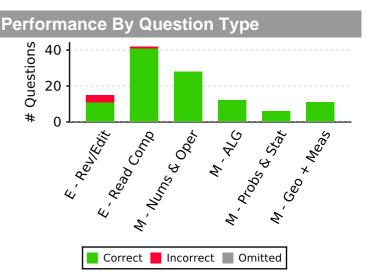

## **Subject Area & Question Type Analysis**

| Question Type            | Correct | Wrong | Omit | Total | Raw  | % Correct | % Raw | Point Cost |
|--------------------------|---------|-------|------|-------|------|-----------|-------|------------|
| ELA                      | 52      | 5     | 0    | 57    | 52.0 | 91%       | 91%   | 46         |
| SHSAT - Revising/Editing | 11      | 4     | 0    | 15    | 11.0 | 73%       | 73%   | 36.8       |
| ELA - Reading            | 41      | 1     | 0    | 42    | 41.0 | 98%       | 98%   | 9.2        |
| Math                     | 57      | 0     | 0    | 57    | 57.0 | 100%      | 100%  | 0          |
| Math - Numbers &         | 28      | 0     | 0    | 28    | 28.0 | 100%      | 100%  | 0.0        |
| Math - Algebra           | 12      | 0     | 0    | 12    | 12.0 | 100%      | 100%  | 0.0        |
| Math - Probability &     | 6       | 0     | 0    | 6     | 6.0  | 100%      | 100%  | 0.0        |
| Math - Geometry &        | 11      | 0     | 0    | 11    | 11.0 | 100%      | 100%  | 0.0        |