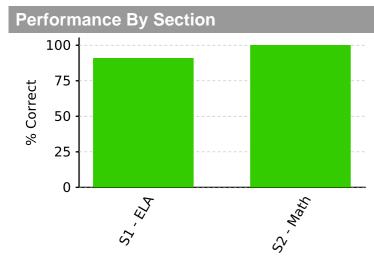

### **Performance Summary**

|                   | ELA | Math | Total |
|-------------------|-----|------|-------|
| 2022-11-04        | 314 | 360  | 674   |
| Points to Perfect | 46  | 0    | 46    |
| Maximum Points    | 360 | 360  | 720   |

## **Subject Area & Question Type Analysis**

| Question Type            | Correct | Wrong | Omit | Total | Raw  | % Correct | % Raw | Point Cost |
|--------------------------|---------|-------|------|-------|------|-----------|-------|------------|
| ELA                      | 52      | 5     | 0    | 57    | 52.0 | 91%       | 91%   | 46         |
| SHSAT - Revising/Editing | 11      | 4     | 0    | 15    | 11.0 | 73%       | 73%   | 36.8       |
| ELA - Reading            | 41      | 1     | 0    | 42    | 41.0 | 98%       | 98%   | 9.2        |
| Math                     | 57      | 0     | 0    | 57    | 57.0 | 100%      | 100%  | 0          |
| Math - Numbers &         | 28      | 0     | 0    | 28    | 28.0 | 100%      | 100%  | 0.0        |
| Math - Algebra           | 12      | 0     | 0    | 12    | 12.0 | 100%      | 100%  | 0.0        |
| Math - Probability &     | 6       | 0     | 0    | 6     | 6.0  | 100%      | 100%  | 0.0        |
| Math - Geometry &        | 11      | 0     | 0    | 11    | 11.0 | 100%      | 100%  | 0.0        |