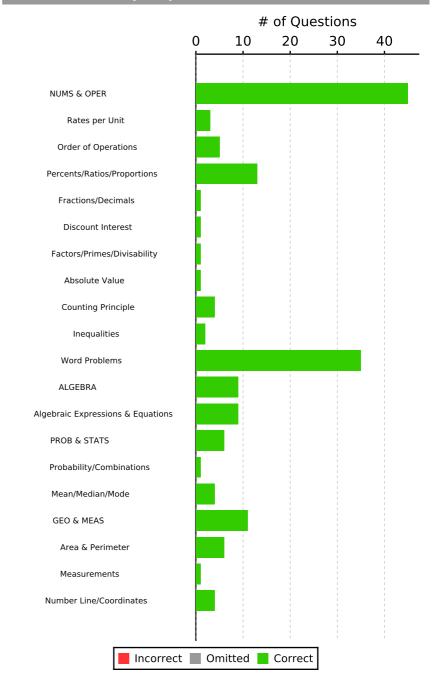

#### **Performance By Topic**

| Question   | Correct<br>Answer | Response | Difficulty | Cafegory                    | Toples                                                                             |
|------------|-------------------|----------|------------|-----------------------------|------------------------------------------------------------------------------------|
| S          | 2 - Mati          | h        |            |                             |                                                                                    |
| 58         | -0.4              | +        | 1          | Nums & Oper                 | Order of Operations                                                                |
| 59         | 150               | +        | 2          | Geo + Meas                  | Measurements, Word Problems                                                        |
| 60<br>61   | 2.5<br>5.5        | +        | 1 2        | Nums & Oper<br>Nums & Oper  | Percents/Ratios/Proportions, Word                                                  |
| 62         | 5.5<br>1          | +        | 1          | Probs & Stat                | Percents/Ratios/Proportions, Word<br>Mean/Median/Mode                              |
| 63         | Ä                 | 4        | 2          | Nums & Oper                 | Percents/Ratios/Proportions, Word                                                  |
| 64         | G                 | +        | 2          | ALG                         | Algebraic Expressions & Equations                                                  |
| 65         | В                 | +        | 3          | Geo + Meas                  | Area & Perimeter                                                                   |
| 66         | H                 | +        | 3          | Nums & Oper                 | Counting Principle, Word Problems                                                  |
| 67         | A<br>G            | +        | 2          | ALG<br>ALG                  | Algebraic Expressions & Equations                                                  |
| 68<br>69   | D                 | +        | 3          | ALG                         | Algebraic Expressions & Equations, Word<br>Algebraic Expressions & Equations, Word |
| 70         | H                 | +        | 2          | Nums & Oper                 | Percents/Ratios/Proportions, Word                                                  |
| 71         | A                 | +        | 2          | Geo + Meas                  | Area & Perimeter, Word Problems                                                    |
| 72         | H                 | +        | 2          | Nums & Oper                 | Counting Principle, Word Problems                                                  |
| 73         | D                 | +        | 3          | Nums & Oper                 | Percents/Ratios/Proportions, Word                                                  |
| 74         | H                 | +        | 1          | Probs & Stat                | Probability/Combinations, Word Problems                                            |
| 75<br>76   | C<br>G            | +        | 3 2        | Nums & Oper<br>Probs & Stat | Counting Principle, Word Problems<br>Mean/Median/Mode, Word Problems               |
| 77         | A                 | +        | 2          | ALG                         | Inequalities, Word Problems                                                        |
| 78         | F                 | +        | 2          | Geo + Meas                  | Area & Perimeter                                                                   |
| 79         | Α                 | +        | 2          | ALG                         | Algebraic Expressions & Equations, Word                                            |
| 80         | F                 | +        | 3          | Nums & Oper                 | Counting Principle, Word Problems                                                  |
| 81         | В                 | +        | 3          | Nums & Oper                 | Factors/Primes/Divisability, Word                                                  |
| 82<br>83   | E<br>B            | +        | 3<br>1     | Geo + Meas<br>Geo + Meas    | Number Line/Coordinates Area & Perimeter                                           |
| 84         | H                 | +        | 2          | ALG                         | Algebraic Expressions & Equations, Word                                            |
| 85         | C                 | +        | 1          | Probs & Stat                | Mean/Median/Mode                                                                   |
| 86         | E                 | +        | 2          | ALG                         | Inequalities                                                                       |
| 87         | Α                 | +        | 1          | Nums & Oper                 | Order of Operations                                                                |
| 88         | E                 | +        | 2          | Geo + Meas                  | Area & Perimeter, Word Problems                                                    |
| 89<br>90   | B<br>H            | +        | 1 2        | Nums & Oper<br>ALG          | Rates per Unit Algebraic Expressions & Equations                                   |
| 91         | A                 | +        | 2          | Nums & Oper                 | Percents/Ratios/Proportions, Word                                                  |
| 92         | F                 | +        | 1          | Nums & Oper                 | Absolute Value                                                                     |
| 93         | В                 | +        | 2          | Nums & Oper                 | Percents/Ratios/Proportions                                                        |
| 94         | E                 | +        | 2          | Geo + Meas                  | Number Line/Coordinates                                                            |
| 95         | В                 | +        | 2          | Nums & Oper                 | Percents/Ratios/Proportions, Word                                                  |
| 96<br>97   | G<br>B            | +        | 3 2        | Geo + Meas<br>Geo + Meas    | Area & Perimeter, Word Problems Number Line/Coordinates, Word Problems             |
| 98         | G                 | +        | 2          | Probs & Stat                | Mean/Median/Mode, Word Problems                                                    |
| 99         | В                 | +        | 3          | Nums & Oper                 | Rates per Unit, Word Problems                                                      |
| 100        | H                 | +        | 2          | Nums & Oper                 | Order of Operations                                                                |
| 101        | С                 | +        | 2          | Nums & Oper                 | Percents/Ratios/Proportions, Word                                                  |
| 102        | Н                 | +        | 2          | ALG                         | Algebraic Expressions & Equations, Word                                            |
| 103<br>104 | B<br>E            | +        | 3<br>1     | Nums & Oper                 | Percents/Ratios/Proportions, Word                                                  |
| 104        | C                 | +        | 2          | Nums & Oper<br>ALG          | Percents/Ratios/Proportions, Word<br>Algebraic Expressions & Equations             |
| 106        | Ē                 | 4        | 1          | Nums & Oper                 | Order of Operations, Word Problems                                                 |
| 107        | С                 | +        | 2          | Nums & Oper                 | Rates per Unit, Word Problems                                                      |
| 108        | F                 | +        | 1          | Nums & Oper                 | Order of Operations                                                                |
| 109        | В                 | +        | 1          | Nums & Oper                 | Fractions/Decimals                                                                 |
| 110<br>111 | G<br>B            | +        | 3<br>2     | Nums & Oper<br>Probs & Stat | Discount Interest, Word Problems                                                   |
| 112        | G                 | +        | 2          | ALG                         | Prob & Stats, Word Problems<br>Percents/Ratios/Proportions                         |
| 113        | C                 | 4        | 1          | Geo + Meas                  | Number Line/Coordinates                                                            |
| 114        | Ē                 | +        | 2          | Nums & Oper                 | Percents/Ratios/Proportions, Word                                                  |
|            |                   |          |            |                             |                                                                                    |