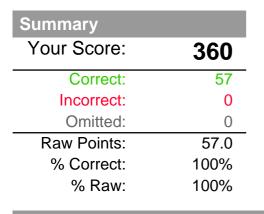

# **Section Summary — Math**

## **Subject Area & Question Type Analysis**

| Question Type            | Correct | Wrong | Omit | Total | Raw  | % Correct | % Raw | Point Cost |
|--------------------------|---------|-------|------|-------|------|-----------|-------|------------|
| ELA                      | 52      | 5     | 0    | 57    | 52.0 | 91%       | 91%   | 46         |
| SHSAT - Revising/Editing | 11      | 4     | 0    | 15    | 11.0 | 73%       | 73%   | 36.8       |
| ELA - Reading            | 41      | 1     | 0    | 42    | 41.0 | 98%       | 98%   | 9.2        |
| Math                     | 57      | 0     | 0    | 57    | 57.0 | 100%      | 100%  | 0          |
| Math - Numbers &         | 28      | 0     | 0    | 28    | 28.0 | 100%      | 100%  | 0.0        |
| Math - Algebra           | 12      | 0     | 0    | 12    | 12.0 | 100%      | 100%  | 0.0        |
| Math - Probability &     | 6       | 0     | 0    | 6     | 6.0  | 100%      | 100%  | 0.0        |
| Math - Geometry &        | 11      | 0     | 0    | 11    | 11.0 | 100%      | 100%  | 0.0        |