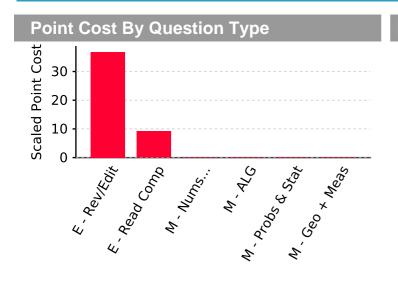

## **Subject Area & Question Type Analysis**

| Question Type            | Correct | Wrong | Omit | Total | Raw  | % Correct | % Raw | Point Cost |
|--------------------------|---------|-------|------|-------|------|-----------|-------|------------|
| ELA                      | 52      | 5     | 0    | 57    | 52.0 | 91%       | 91%   | 46         |
| SHSAT - Revising/Editing | 11      | 4     | 0    | 15    | 11.0 | 73%       | 73%   | 36.8       |
| ELA - Reading            | 41      | 1     | 0    | 42    | 41.0 | 98%       | 98%   | 9.2        |
| Math                     | 57      | 0     | 0    | 57    | 57.0 | 100%      | 100%  | 0          |
| Math - Numbers &         | 28      | 0     | 0    | 28    | 28.0 | 100%      | 100%  | 0.0        |
| Math - Algebra           | 12      | 0     | 0    | 12    | 12.0 | 100%      | 100%  | 0.0        |
| Math - Probability &     | 6       | 0     | 0    | 6     | 6.0  | 100%      | 100%  | 0.0        |
| Math - Geometry &        | 11      | 0     | 0    | 11    | 11.0 | 100%      | 100%  | 0.0        |